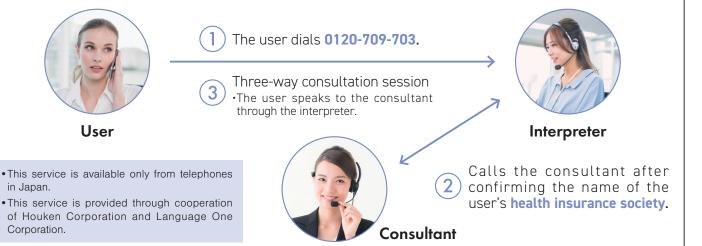

## Consultation in English 0120-709-703

How to use

- 1 Dial the number for Family Health Consultation.
- **2** Give the name of your health insurance society to the operator (interpreter).
- 3 After confirming the name of your health insurance society, the operator will call the consultant (a nurse or other qualified professional) and initiate the three-way consultation session.